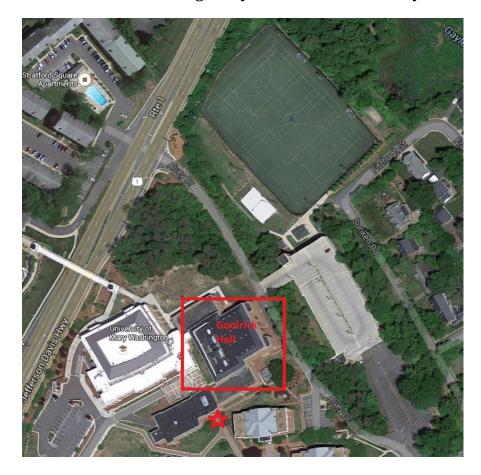

# **Goolrick Hall**

Goolrick Hall is located across Alvey Drive from the Parking Deck. Access to Goolrick Hall should be through the Fitness Center, which is marked by the star in the bottom of the image. Goolrick contains a main gym, auxiliary gym, swimming pools, and locker rooms. Guests should notify the front desk staff that they are there for an event. Bags may be checked for safety.