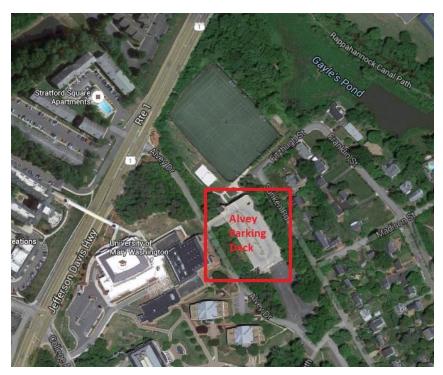

# **Directions to the University**

The majority of Sport Club Competition will take place in Goolrick Hall or the Campus Recreation field. Visitors should park on the upper level of the Alvey Parking Deck located on Alvey Drive.

# **Campus Recreation Field**

The Campus Recreation Field (CRF) is a lit, synthetic turf field adjacent to the Alvey Parking Deck and U.S. Route 1. Parking in the Alvey Parking Deck provides the easiest access to the field. Bathrooms and a water fountain are available next to the field.