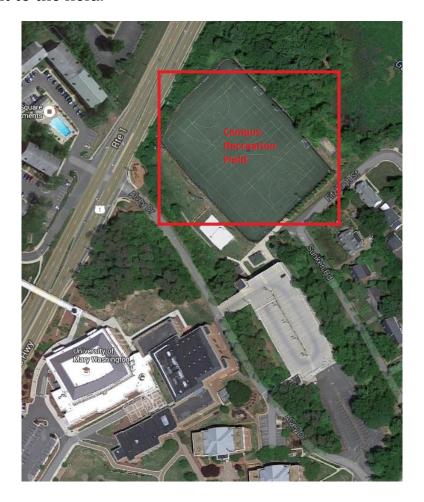

# **Campus Recreation Field**

The Campus Recreation Field (CRF) is a lit, synthetic turf field adjacent to the Alvey Parking Deck and U.S. Route 1. Parking in the Alvey Parking Deck provides the easiest access to the field. Bathrooms and a water fountain are available next to the field.

#### **Rules for the Field:**

- No Pets are allowed on the turf surface.
- Food, colored liquids, sunflower seeds, tobacco products, and gum are not permitted on the turf surface.
- Bicycles are not allowed on the field at any point.
- Depending on the event, spectators may not be allowed on the surface. There is space around the outside of the field for spectators to sit.